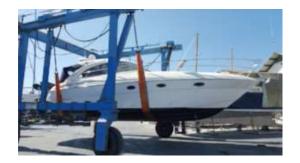

## \$1.00 a day to hard stand your boat during the month of June 2018!

Last year, hard standing was booked out, so this year get your spot early.

Hard standing \$1.00 per day. Offer is exclusively for JUNE 2018 only.

Booked out in 2017 so please register your hard stand spot in advance this year.

To register click: http://www.baymarine.net.au/boat-lift/