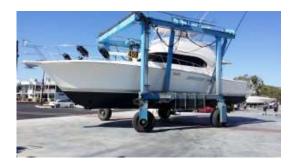

## \$1.00 a day to hard stand your boat during the month of June 2018!

Last year, hard standing was booked out, so this year get your spot early.

Hard standing \$1.00 per day. Offer is exclusively for JUNE 2018 only.

Booked out in 2017 so please register your hard stand spot in advance this year.

To register click: http://www.baymarine.net.au/boat-lift/