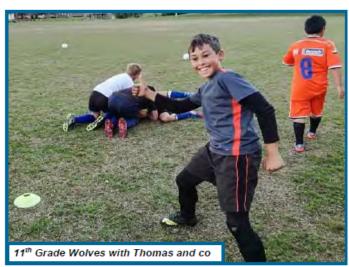

Junior and Youth coaches....Want to find fun ways to include strength and conditioning into your sessions? Coach Rob Masters had his 11<sup>th</sup> Grade Wolves in a sweat, but they absolutely loved it, and it will certainly help with their football development. One of the drills I loved was when they had to race to the ball and bring it back to the start line, but not on their feet. No – the players had to be certain animals each time. Eg Bear was moving on your hands and feet, Bunny was jumping etc. Competition was made even fiercer when the balls were reduced one by one like musical chairs and players had to battle against one another.