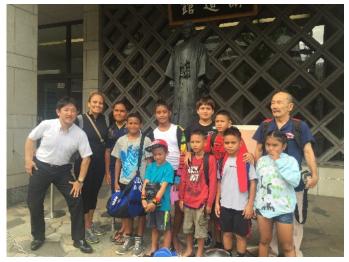

## Off-Island Training

JAPAN (August 1 – 3, 2016)

- 9 kids to attend Summer Training Course at the Kodokan Judo Institute.

JAPAN (Nov. 6 to Dec. 5, 2016)

- Jennifer Anson to attend a Coaching Course at Tokai University along with 9 other coaches from around the world.