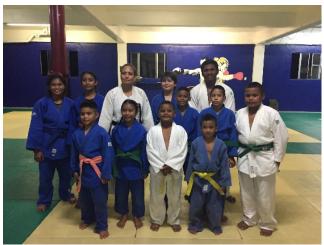

#### Judo Classes

Tuesday and Thursday, 5pm to 7pm

Monthly Dues: \$5.00

Judo-gi rental: \$10.00 (one-time payment)

Number of judokas: 30

#### Rankings:

- White belt 13
- Yellow belt 4
- Orange belt 4
- Green belt 7
- Blue belt or higher 2