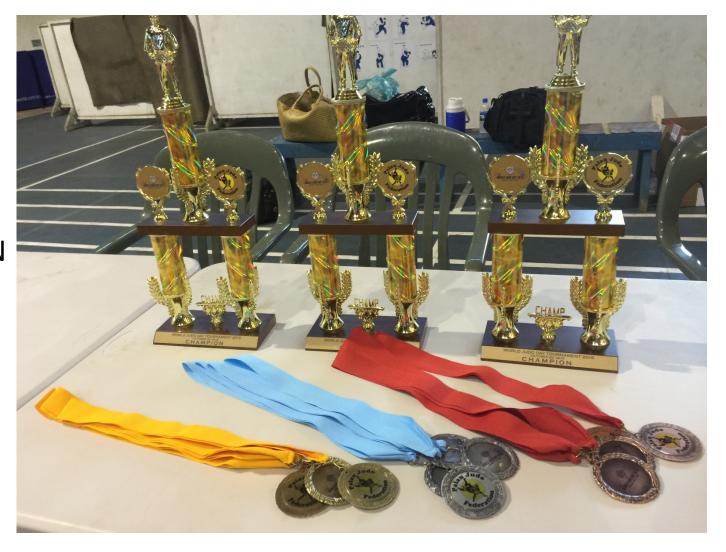

#### NEW ZEALAND (July 2015)

- 7 kids - 2 Gold medals.

- 10 kids – 3 Gold medals - 4 Bronze medals.