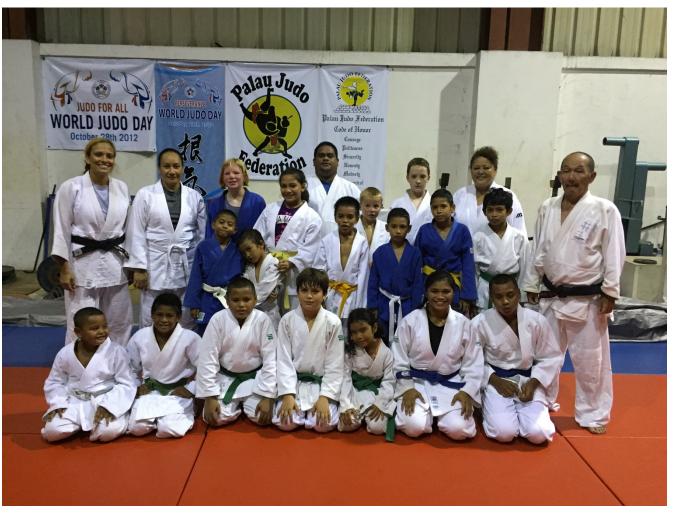

#### Judo Classes

Tuesday and Thursday, 5pm to 7pm

Monthly Dues: \$5.00

Judo-gi rental: \$10.00 (one-time payment)

Number of judokas: 30

#### Rankings:

- White belt 13
- Yellow belt 4
- Orange belt 4
- Green belt 7
- Blue belt or higher 2