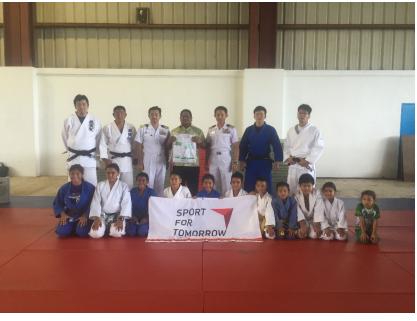

## Support from JICA

Japanese Sensei - JICA volunteer

- Yoshi Matsuo. MOJ applied for a Judo Instructor to teach police academy as well as police officers and to support Palau Judo Federation and the kids and adult classes.
- Term: August 2016 to February 2017 (7 months).

#### **Donations**

New Judo-gis from Dr. Takasu 2015

New Judo-gis and used tatami from Japan through Pacific Partnership

August 2016.