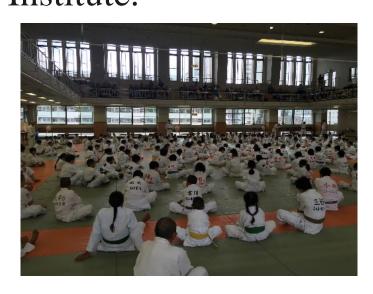

## Off-Island Training

JAPAN (August 1 – 3, 2016)

- 9 kids to attend Summer Training Course at the Kodokan Judo Institute.

JAPAN (Nov. 6 to Dec. 5, 2016)

- Jennifer Anson to attend a Coaching Course at Tokai University along with 9 other coaches from around the world.