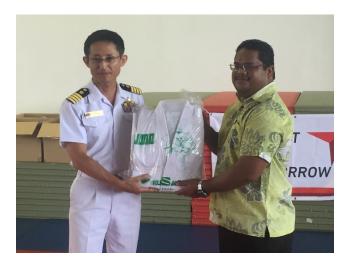

## Support from JICA

Japanese Sensei - JICA volunteer

- Yoshi Matsuo. MOJ applied for a Judo Instructor to teach police academy as well as police officers and to support Palau Judo Federation and the kids and adult classes.
- Term: August 2016 to February 2017 (7 months).

#### **Donations**

New Judo-gis from Dr. Takasu 2015

New Judo-gis and used tatami from Japan through Pacific Partnership

August 2016.