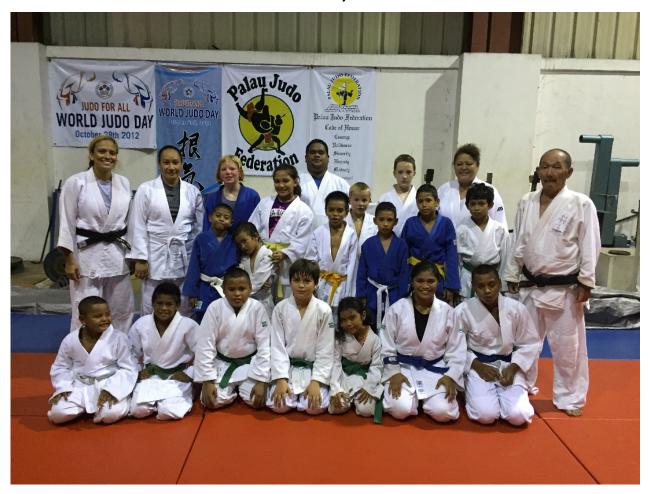

#### Judo Classes

Tuesday and Thursday, 5pm to 7pm

Monthly Dues: \$5.00

Judo-gi rental: \$10.00 (one-time payment)

Number of judokas: 30

#### Rankings:

- White belt 13
- Yellow belt 4
- Orange belt 4
- Green belt 7
- Blue belt or higher 2