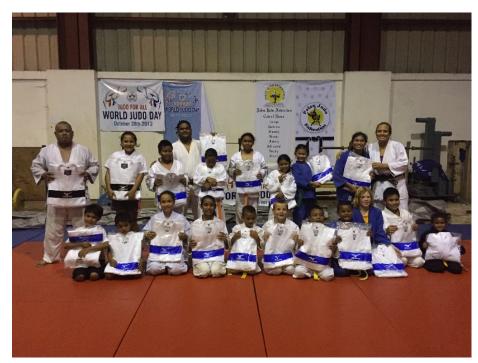

#### Judo Classes

Tuesday and Thursday, 5pm to 7pm

Monthly Dues: \$5.00

Judo-gi rental: \$10.00 (one-time payment)

Number of judokas: 30

#### Rankings:

- White belt 13
- Yellow belt 4
- Orange belt 4
- Green belt 7
- Blue belt or higher 2