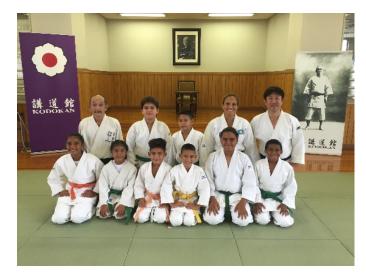

## Off-Island Training

JAPAN (August 1 – 3, 2016)

- 9 kids to attend Summer Training Course at the Kodokan Judo Institute.

JAPAN (Nov. 6 to Dec. 5, 2016)

- Jennifer Anson to attend a Coaching Course at Tokai University along with 9 other coaches from around the world.