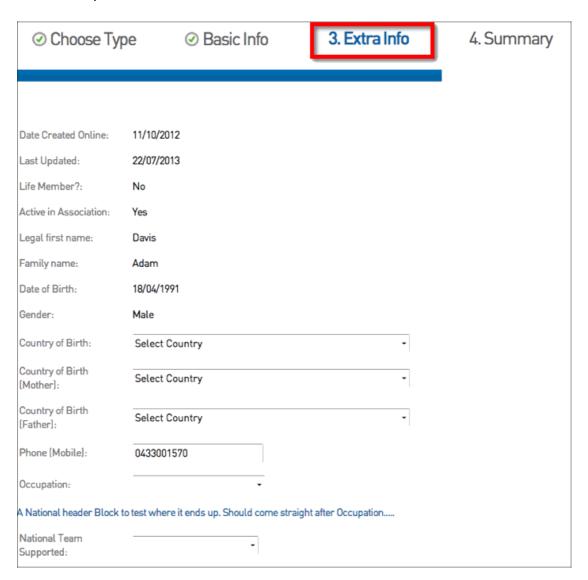

You will then see a screen that has your basic information displayed. If this is correct click **Continue.** If the information is incorrect you will need to contact the club.

From there you will need to add in extra information if it is not automatically completed.

2. From within the **Basic Info** tab, check the member details are correct and click **Continue** 

4. You will then be presented with extra information fields that need to be completed

5. The bottom of the **Extra Info** tab you will need to select the products that you want to purchase

3. Once your basic information has been required you will be required to enter some extra information and select the products at the bottom of the page that you want to purchase