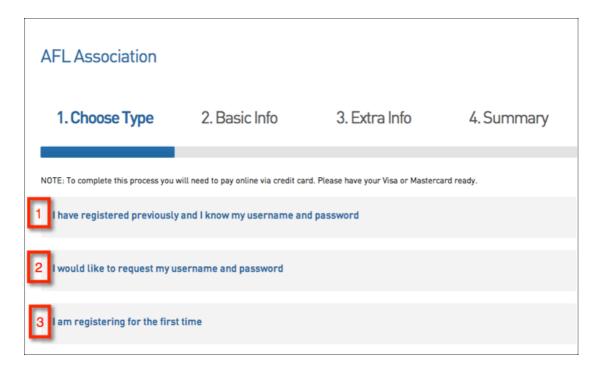

### **Manual Registration Process**

There are three options for perspective members to select when attempting to register to an association or club.

- 1. For members who have previously been registered and know their username and password
- 2. For members who have previously been registered but do not know their username and password
- 3. For potential members who have never been registered before

## For members who have previously been registered and know their username and password

For any members who have been registered in the past will be able to use their existing username and password.

1. The first step is to enter the **username** and **password** within the **Choose Type** tab

### For members who have previously been registered but do not know their username and password

If you have previously been registered in the Footyweb system you will have a username and password. If you do not know your username and password click I would like to request my username and password.

#### For potential members who have never been registered before

For the first time new members can now register online.

1. If you are a new user of the Footyweb system then you need to click the third option I am registering for the first time and click Continue