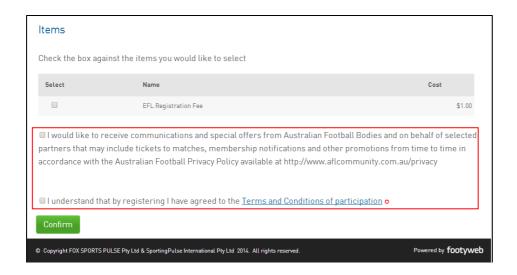

At the lower end of this page you will notice that there are products that you may want to select and there may also be some compulsory products pre-selected. You will also see that there are a number of check boxes for you to select or leave blank.

**NOTE:** Some check boxes will be required fields to continue with the registration

The final step to finalise your registration will be to pay the online invoice.

| To complete your registration, you must follow the payment process below.  Pay your entry online now |                 |  |         |
|------------------------------------------------------------------------------------------------------|-----------------|--|---------|
|                                                                                                      |                 |  |         |
| 139033138                                                                                            | natprod         |  | \$25.00 |
| 139033146                                                                                            | PROCESSING FEE* |  | \$1.00  |
| Total                                                                                                |                 |  | \$26.00 |