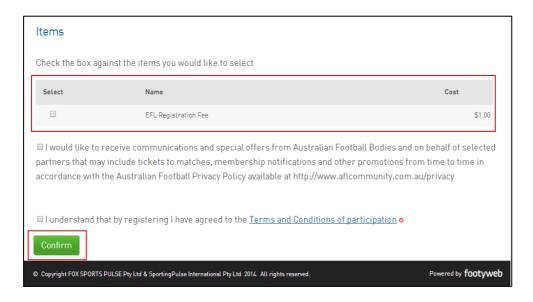

3. Once your basic information has been required you will be required to enter some extra information and select the products at the bottom of the page that you want to purchase

#### NOTE: Some products may be compulsory and preselected

5. The **Summary** page will then be displayed. This page will list the association or club that you have registered to and also the outstanding products that you will need to pay