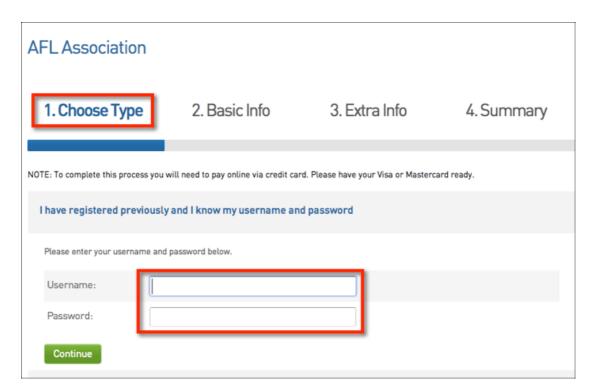

## For members who have previously been registered and know their username and password

For any members who have been registered in the past will be able to use their existing username and password.

1. The first step is to enter the **username** and **password** within the **Choose Type** tab