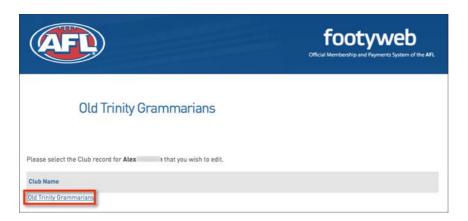

If you have received this email from the club that you want to register for then you will have a simple process as you will not need your username or password. All you need to do is click the **Click Here** link and then click on the **Club Name** that you are registering to, in this case **Old Trinity Grammarians** 