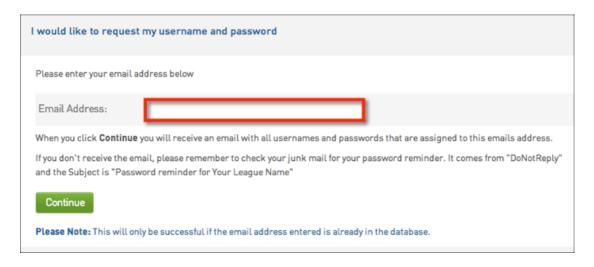

### For members who have previously been registered but do not know their username and password

If you have previously been registered in the Footyweb system you will have a username and password. If you do not know your username and password click I would like to request my username and password.

**1.** You will then need to enter the email address that would be registered within the Footyweb system and click **Continue** 