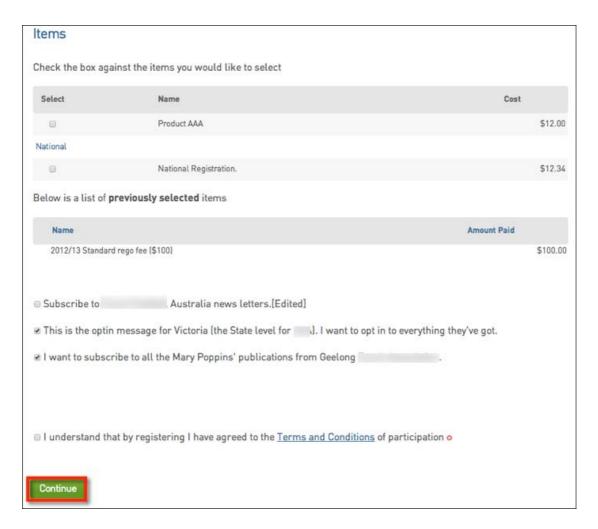

At the lower end of this page you will notice that there are products that you may want to select and there may also be some compulsory products pre-selected. You will also see that there are a number of check boxes for you to select or leave blank.

**NOTE:** Some check boxes will be required fields to continue with the registration

The final step to finalise your registration will be to pay the online invoice.

| To complete your registration, you must follow the payment process below.  Pay your entry online now |                 |  |         |
|------------------------------------------------------------------------------------------------------|-----------------|--|---------|
|                                                                                                      |                 |  |         |
| 139033138                                                                                            | natprod         |  | \$25.00 |
| 139033146                                                                                            | PROCESSING FEE* |  | \$1.00  |
| Total                                                                                                |                 |  | \$26.00 |

2. From within the **Basic Info** tab, check the member details are correct and click **Continue** 

4. You will then be presented with extra information fields that need to be completed

5. The bottom of the **Extra Info** tab you will need to select the products that you want to purchase

NOTE: Some products may be compulsory and preselected

6. The **Summary** page will then be displayed. This page will list the association or club that you have registered to and also the outstanding products that you will need to pay

3. Once your basic information has been required you will be required to enter some extra information and select the products at the bottom of the page that you want to purchase

#### NOTE: Some products may be compulsory and preselected

5. The **Summary** page will then be displayed. This page will list the association or club that you have registered to and also the outstanding products that you will need to pay