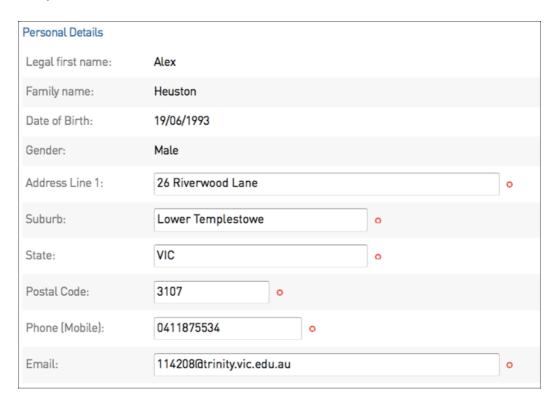

You will then see a screen that has your basic information displayed. If this is correct click **Continue.** If the information is incorrect you will need to contact the club.

From there you will need to add in extra information if it is not automatically completed.