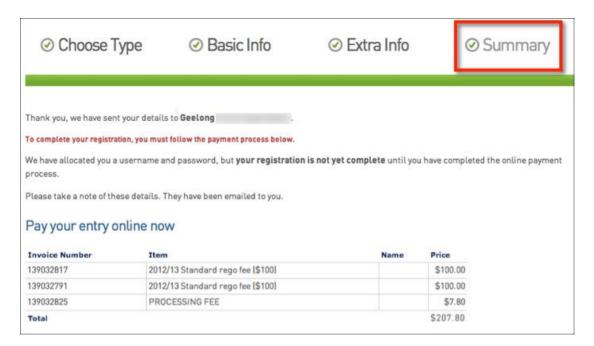

#### NOTE: Some products may be compulsory and preselected

5. The **Summary** page will then be displayed. This page will list the association or club that you have registered to and also the outstanding products that you will need to pay