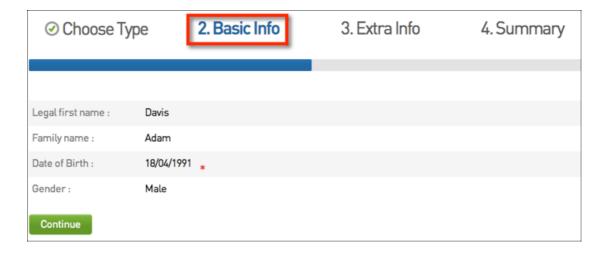

2. From within the **Basic Info** tab, check the member details are correct and click **Continue** 

4. You will then be presented with extra information fields that need to be completed

5. The bottom of the **Extra Info** tab you will need to select the products that you want to purchase

 You will then need to enter the required basic information for verification purposes. You will need to enter your Legal first name (no abbreviations), Family name & DOB as listed on your ID (ie Drivers License/Birth Certificate/Passport).