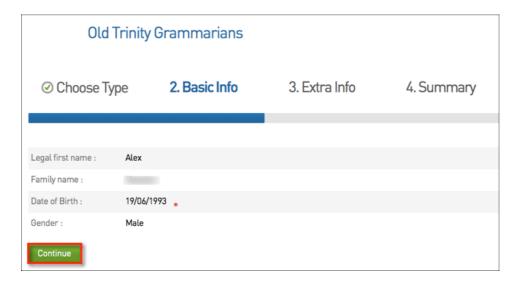

You will then see a screen that has your basic information displayed. If this is correct click **Continue.** If the information is incorrect you will need to contact the club.

From there you will need to add in extra information if it is not automatically completed.