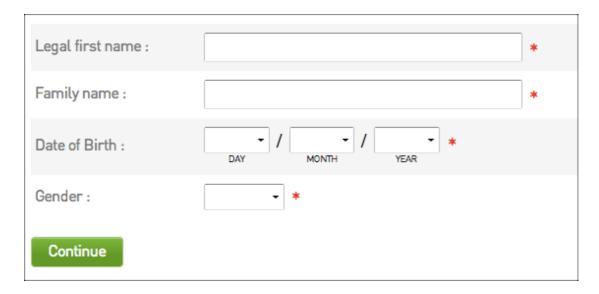

 You will then need to enter the required basic information for verification purposes. You will need to enter your Legal first name (no abbreviations), Family name & DOB as listed on your ID (ie Drivers License/Birth Certificate/Passport).