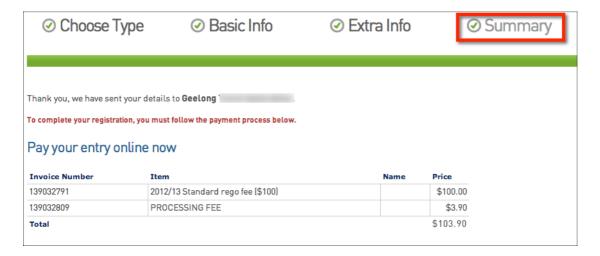

**NOTE:** Some check boxes will be required fields to continue with the registration

The final step to finalise your registration will be to pay the online invoice.

| To complete your registration, you must follow the payment process below.  Pay your entry online now |                 |  |         |
|------------------------------------------------------------------------------------------------------|-----------------|--|---------|
|                                                                                                      |                 |  |         |
| 139033138                                                                                            | natprod         |  | \$25.00 |
| 139033146                                                                                            | PROCESSING FEE* |  | \$1.00  |
| Total                                                                                                |                 |  | \$26.00 |

NOTE: Some products may be compulsory and preselected

6. The **Summary** page will then be displayed. This page will list the association or club that you have registered to and also the outstanding products that you will need to pay

#### NOTE: Some products may be compulsory and preselected

5. The **Summary** page will then be displayed. This page will list the association or club that you have registered to and also the outstanding products that you will need to pay