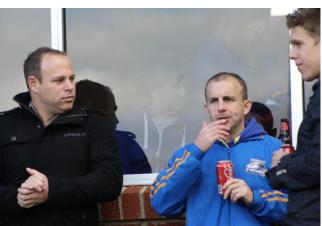

The Silvan Connection at the game on Saturday L-R: Chris Goodlet, Sean Toohey, Daniel Toohey

Proudly Sponsored by

Date: 25/05/13 President's Page

I love reading the local newspaper after a weekend like we have just had. With a clean sweep of wins from all three teams and a feature photo acknowledging five goals from

The Silvan connection was in attendance at the reunion and game. Chris Goodlet and Sean and Daniel Toohey have a few Best and Fairest and Bowman Awards between them at both the Falcons and the Cats and really enjoyed the day off at the Dales with Silvan having a bye in fourth division.