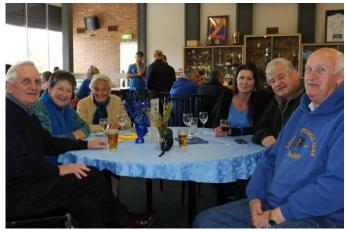

The Silvan Connection at the game on Saturday L-R: Chris Goodlet, Sean Toohey, Daniel Toohey

Proudly Sponsored by

Date: 25/05/13 President's Page

I love reading the local newspaper after a weekend like we have just had. With a clean sweep of wins from all three teams and a feature photo acknowledging five goals from

The Silvan connection was in attendance at the reunion and game. Chris Goodlet and Sean and Daniel Toohey have a few Best and Fairest and Bowman Awards between them at both the Falcons and the Cats and really enjoyed the day off at the Dales with Silvan having a bye in fourth division.