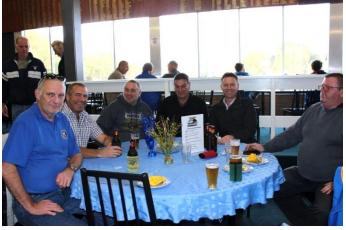

New polo shirts (\$45), hats (\$20), scarves (\$15) are now available - see Luke Ewart on Thursday and game day.

It was great to see the past players at the reunion on Saturday. Although the roll up could have been better each team was well represented wit the 2003 team taking the honours for most attendees.

The Silvan connection was in attendance at the reunion and game. Chris Goodlet and Sean and Daniel Toohey have a few Best and Fairest and Bowman Awards between them at both the Falcons and the Cats and really enjoyed the day off at the Dales with Silvan having a bye in fourth division.