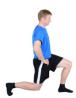

### **Training Warm-Up**

Lunges - left /right

Two sets of 15

**Lunges - Forward** 

Two sets of 15

Run throughs

Five sets of 75% x 50 metres Five sets of 100% x 75 metres ±Acceleration, deceleration

Legs swings and flicks (Pair Up)